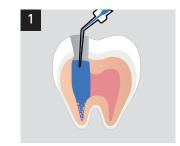

# **SURE-Paste**®

Water Soluble Calcium-Hydroxide Paste with Barium Sulfate

**SURE-Paste**<sup>®</sup> is water soluble Calcium-Hydroxide paste used as temporary filling material for endodontic procedure from Sure-endo.

**SURE-Paste**<sup>®</sup> is highly-flowable premixed paste for cleaning, and can be used easily due to water solubility.

- Antimicrobial effect resulting from high pH 12.
- 'WATER-SOLUBLE' with high flowability provides easy filling or removal.

### O Application

- Apexification
- Treatment for infected root canals
- Temporary root canal filling
- Internal & External root resorption
- Pulp capping of exposed pulp and vital pulpotomy