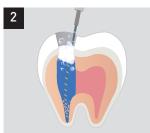

# SURE-Prep®

Blue EDTA(15%) Preparation Cream

**SURE-Prep**<sup>®</sup> is BLUE EDTA(15%) root canal preparation cream from Sure-endo

**SURE-Prep**<sup>®</sup> including Ethylenediamine Tetraacetic Acid(EDTA) is a chelating agent which allows efficient cleaning and easier preparation of the root canal.

• 'BLUE' color makes it easy to identify the removal of all of EDTA before obturation.

## Application

- Root canal preperation with files and reamers
- Facile shaping and cleansing of the root canal
- Great lubricating effect
- Provide a clean and non-smear canal wall