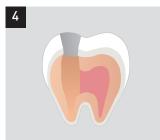

### O Application

- Apexification
- Treatment for infected root canals
- Temporary root canal filling
- Internal & External root resorption
- Pulp capping of exposed pulp and vital pulpotomy

### Advantages

- Very Stable without any solidification
- Outstanding antibacterial characteristics
- Easy cleaning and removal due to water solubility
- Easy to apply (Premixed paste & syringe type)
- Impressive biocompatibility
- Highly flowable
- Disposable mm marked tips to avoid a cross-contamination
- Excellent radiopacity