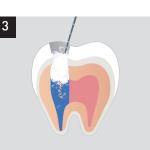

## Application

- Root canal preperation with files and reamers
- Facile shaping and cleansing of the root canal
- Great lubricating effect
- Provide a clean and non-smear canal wall

# Advantages

- Removal of inorganic substances by chelation(EDTA-Ca)
- Simple application with lubricating effect
- Provide a clean and non-smear canal wall
- Improving the efficiency in injecting into the root canals by a special lubricant.