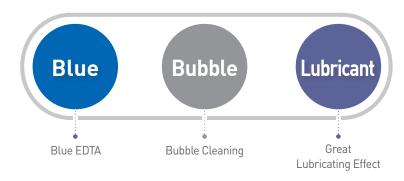

• 'BLUE' color makes it easy to identify the removal of all of EDTA before obturation.

## Application

- Root canal preperation with files and reamers
- Facile shaping and cleansing of the root canal
- Great lubricating effect
- Provide a clean and non-smear canal wall