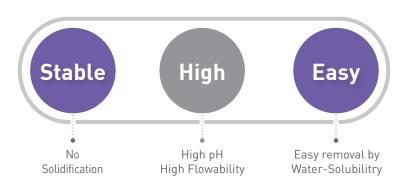

Sure Quality is on Sure-endo

Water Soluble Calcium-Hydroxide Paste and BLUE EDTA(15%) Preparation Cream from Sure-endo

Stable | High | Easy

**SURE-Paste**<sup>®</sup> is highly-flowable premixed paste for cleaning, and can be used easily due to water solubility.

- Antimicrobial effect resulting from high pH 12.
- 'WATER-SOLUBLE' with high flowability provides easy filling or removal.

### Advantages

- Very Stable without any solidification
- Outstanding antibacterial characteristics
- Easy cleaning and removal due to water solubility
- Easy to apply (Premixed paste & syringe type)
- Impressive biocompatibility
- Highly flowable
- Disposable mm marked tips to avoid a cross-contamination
- Excellent radiopacity